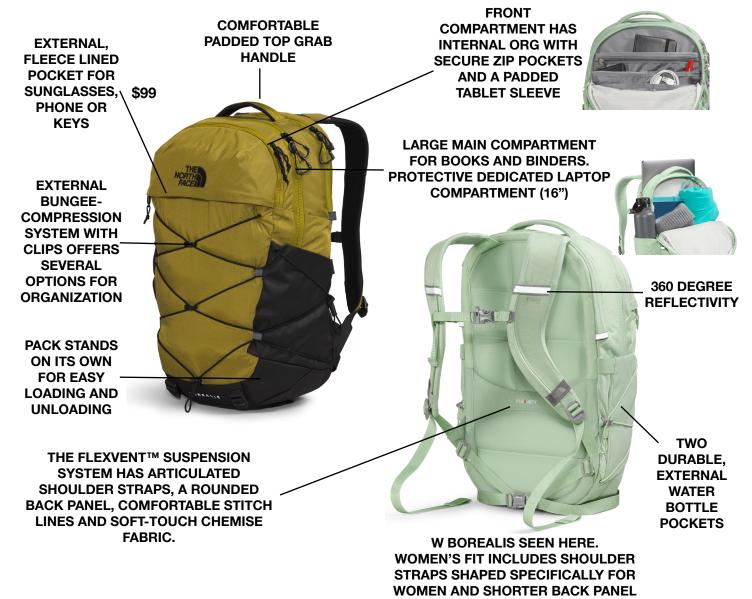

## BOREALIS

The classic Borealis Backpack is a best-seller for good reason. With its iconic bungee cord system and large interior compartment, you can keep your items secure, inside and out. This go-anywhere pack also features a stand-up design, sternum strap, and protective laptop compartment.

**Fabric:** solid: 210D recycled nylon ripstop with non-PFC DWR heather: 300D heathered recycled polyester with non-PFC DWR **Volume:** 28L / W - 27L

Our suspension system features a flexible yoke built from custom injection-molded shoulder straps focusing on a comfortable, padded back panel and a highly breathable lumbar panel for maximum breathability. Our packs are endorsed by the American Chiropractic Association to ensure they are not only stylish and functional, but supportive.