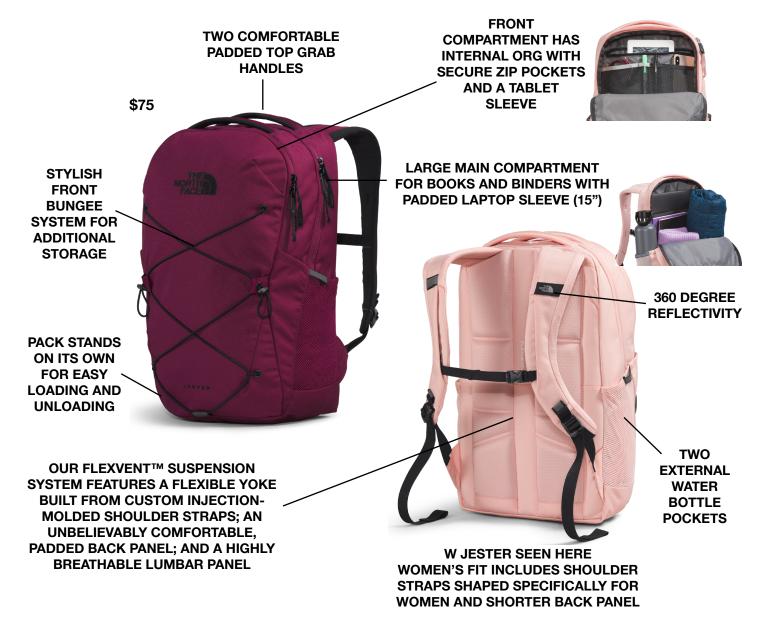

## **JESTER**

Our classic Jester pack has a padded laptop sleeve, simplified organization, and it can stand up completely unsupported. It's also endorsed by the American Chiropractic Association.

Fabric: solid and print: 600D recycled polyester with non-PFC durable water-repellent (non-PFC DWR) finish / heather: 300D heathered polyester with non-PFC DWR finish Volume: 28L / W - 22L

ENDORSED BY AMERICAN CHIROPRACTIC ASSOCIATION

Our suspension system features a flexible yoke built from custom injection-molded shoulder straps focusing on a comfortable, padded back panel and a highly breathable lumbar panel for maximum breathability. Our packs are endorsed by the American Chiropractic Association to ensure they are not only stylish and functional, but supportive.

NORTH

FEATURED BENEFITS:

NON-PFC DWR

OD SI FEVE