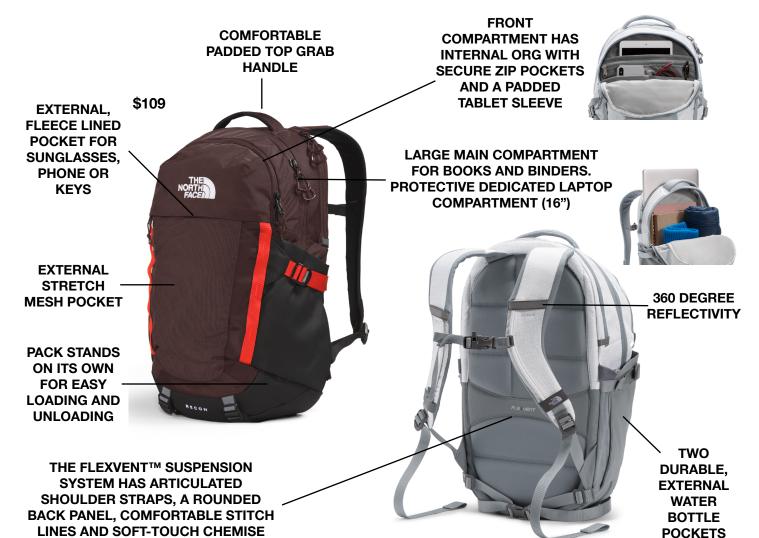

## **RECON**

The iconic Recon excels as a daypack with its large mesh storage pocket and daisy-chain attachment points.

Fabric: solid: 210D recycled nylon ripstop with non-PFC DWR heather: 300D heathered recycled polyester with non-PFC DWR

## **FEATURED BENEFITS:**

NON-PFC DWR

W RECON SEEN HERE. **WOMEN'S FIT INCLUDES SHOULDER** STRAPS SHAPED SPECIFICALLY FOR **WOMEN AND SHORTER BACK PANEL**