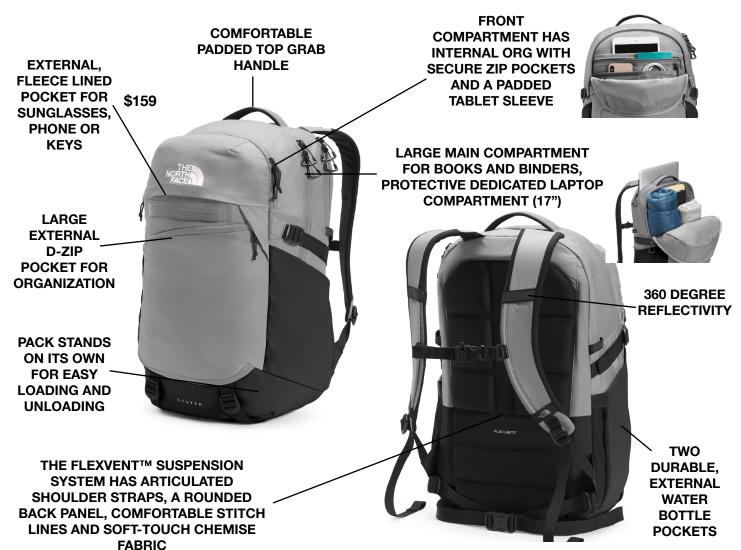

## **ROUTER**

The Router, our largest lifestyle pack, has a 40-liter capacity, is water-repellent, and can fit laptops up to 17". It also has a sought-after endorsement from the American Chiropractic Association.

NORTH

Fabric: solid: 210D recycled nylon ripstop with non-PFC DWR

Volume: 40L

Our suspension system features a flexible yoke built from custom injection-molded shoulder straps focusing on a comfortable, padded back panel and a highly breathable lumbar panel for maximum breathability. Our packs are endorsed by the American Chiropractic Association to ensure they are not only stylish and functional, but supportive.