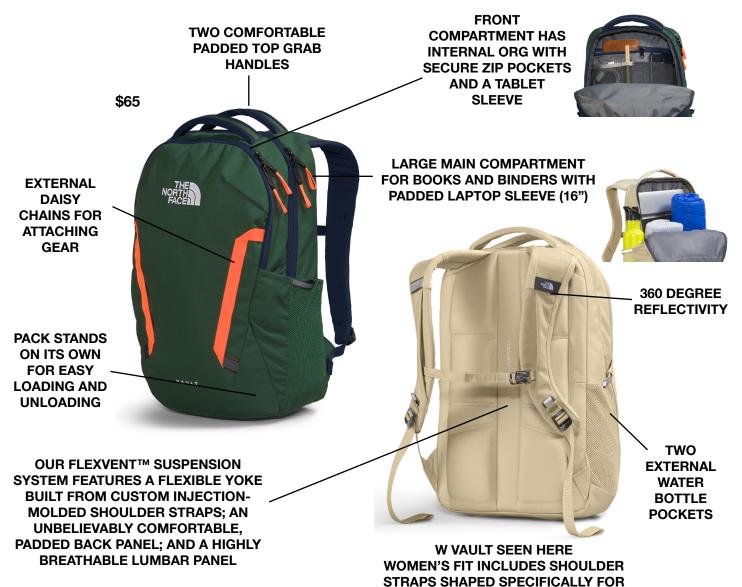

## **VAULT**

Our classic Vault pack has a modern aesthetic, simplified storage, the ability to stand unsupported and a sought-after endorsement from the American Chiropractic Association.

**Fabric:** solid: 600D recycled polyester with non-PFC durable water-repellent (non-PFC DWR) finish / melange: 300D heathered polyester with non-PFC DWR finish

Volume: 27L / W - 26L

Our suspension system features a flexible yoke built from custom injection-molded shoulder straps focusing on a comfortable, padded back panel and a highly breathable lumbar panel for maximum breathability. Our packs are endorsed by the American Chiropractic Association to ensure they are not only stylish and functional, but supportive.

## **FEATURED BENEFITS:**

NON-PFC DWR

RECYCLED

LAPTOP SLEEV

**WOMEN AND SHORTER BACK PANEL**